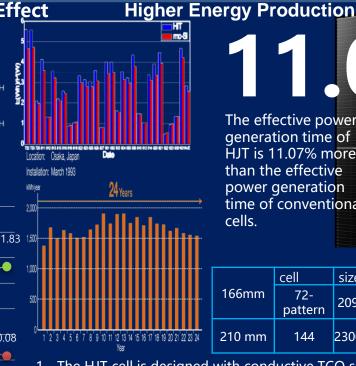

### SOLAR MODULE (HJT TECHNOLOGY)

**HJT No LID/PID Effect** 

The effective power generation time of HJT is 11.07% more than the effective power generation time of conventional cells.

| • |        | cell           | size           | weight | power |
|---|--------|----------------|----------------|--------|-------|
|   | 166mm  | 72-<br>pattern | 2094*1038*30   | 27.0   | 480 W |
| - | 210 mm | 144            | 2300 *1038 *36 | 35     | 680 W |

- 1. The HJT cell is designed with conductive TCO surface and insulationfree layer, so there is no build-up surface layer charge.
- 2、25 years of HJT module application with no customer feedback of PID occurrences.
- 3. No PID occurrences after in-house and third party reliability testing.