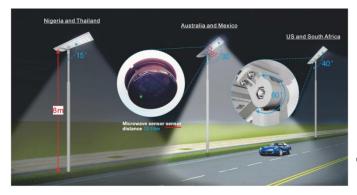

## SOLAR STREET LIGHT (20- 100W)

> Seperated street light

> Feature

| Night LED working time + | Sensor<br>time | Some one<br>pass by | No<br>one<br>pass<br>by |
|--------------------------|----------------|---------------------|-------------------------|
| smart sensor             | 4 hours        | 100 %               | 50 %                    |
|                          | 2 hours        | 60 %                | 30 %                    |
|                          | 6 hours        | 40 %                | 20 %                    |