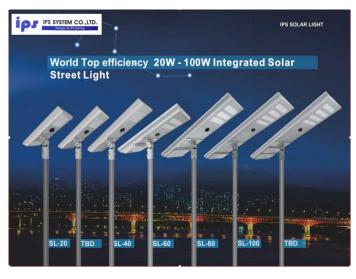

## SOLAR STREET LIGHT (20- 100W)

> Seperated street light

> Feature

| Night LED working time + | Sensor<br>time | Some one<br>pass by | No<br>one<br>pass<br>by |
|--------------------------|----------------|---------------------|-------------------------|
| smart sensor             | 4 hours        | 100 %               | 50 %                    |
|                          | 2 hours        | 60 %                | 30 %                    |
|                          | 6 hours        | 40 %                | 20 %                    |

> IOT LoRa smart control and monitor system

IOT LoRa intelligent control system can assist you to learn location and reason of broken one easily, setting different working modes for summer and winter or rainy season and dry season by one click, calculating how much cost your project saved for the government.