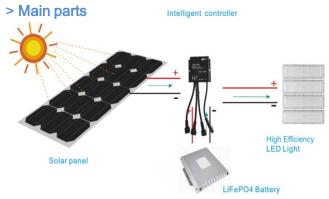

## SOLAR STREET LIGHT (20- 100W)

> Seperated street light

> Feature

| Night LED working time + | Sensor<br>time | Some one<br>pass by | No<br>one<br>pass<br>by |
|--------------------------|----------------|---------------------|-------------------------|
| smart sensor             | 4 hours        | 100 %               | 50 %                    |
|                          | 2 hours        | 60 %                | 30 %                    |
|                          | 6 hours        | 40 %                | 20 %                    |

> IOT LoRa smart control and monitor system

IOT LoRa intelligent control system can assist you to learn location and reason of broken one easily, setting different working modes for summer and winter or rainy season and dry season by one click, calculating how much cost your project saved for the government.