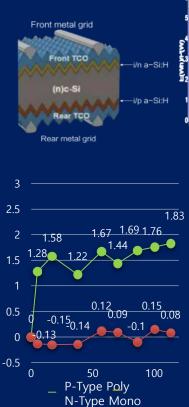

### SOLAR MODULE (HJT TECHNOLOGY)

**HJT No LID/PID Effect** 

The effective power generation time of HJT is 11.07% more than the effective power generation time of conventional cells.

| • |        | cell           | size           | weight | power |
|---|--------|----------------|----------------|--------|-------|
|   | 166mm  | 72-<br>pattern | 2094*1038*30   | 27.0   | 480 W |
| - | 210 mm | 144            | 2300 *1038 *36 | 35     | 680 W |