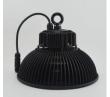

### HIGH BAY LED LIGHT 100-200 W (FACTORY & STREET LIGHT)

| item                   | World wide now  | IPS new       |
|------------------------|-----------------|---------------|
| Module anti water/Dust | IP66            | IP66          |
| Temperature            | 90c             | 70c           |
| Thermal conductivity   | 2 W/mk          | 120 W/mK      |
| input current          | 1300 mA         | 1300 mA       |
| input power            | 150 W           | 150 W         |
| input voltage          | 110 dcV         | 110 dcV       |
| Light efficiency       | 150 Lm/w        | 180 Lm/w      |
| Color temperature      | 5,655+-355 k    | 5,655+-355 k  |
| CRI                    | >78             | >78           |
| LED No.                | 188             | 188           |
| Size & Weight          | 410*280*291 3kg | 300*12T 700 g |
| Price                  | Market price    | lower         |