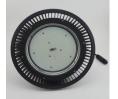

### HIGH BAY LED LIGHT 100-200 W (FACTORY & STREET LIGHT)

| item                   | World wide now  | IPS new       |
|------------------------|-----------------|---------------|
| Module anti water/Dust | IP66            | IP66          |
| Temperature            | 90c             | 70c           |
| Thermal conductivity   | 2 W/mk          | 120 W/mK      |
| input current          | 1300 mA         | 1300 mA       |
| input power            | 150 W           | 150 W         |
| input voltage          | 110 dcV         | 110 dcV       |
| Light efficiency       | 150 Lm/w        | 180 Lm/w      |
| Color temperature      | 5,655+-355 k    | 5,655+-355 k  |
| CRI                    | >78             | >78           |
| LED No.                | 188             | 188           |
| Size & Weight          | 410*280*291 3kg | 300*12T 700 g |
| Price                  | Market price    | lower         |