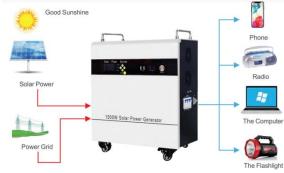

### HOME SOLAR SYSTEM (1500 W)

### IPS Solar Power System

- > Adopt lifepo4 battery ,high energy storage and over 3000 cycle time
- > Double protection both BMS and charger
- > Pure sine wave inverter with MPPT solar controller
- > Metal casing for better heat dissipation performance
- Display woking status
- Double AC output socket of 1500w Strong Power
- Multiple charging mode
- Hand bars and wheel for convenience move

| Products name           | Portable Solar generator kit system                                          |                                  |  |
|-------------------------|------------------------------------------------------------------------------|----------------------------------|--|
| Main Parts              | solar converter, mono solar panel,<br>solar mppt controller, lifepo4 battery |                                  |  |
| Products Model          | JHP-1500                                                                     |                                  |  |
| Built-in inverter power | 1500W                                                                        |                                  |  |
| Mono Solar Panel        | 400W                                                                         |                                  |  |
| Built-in Battery        | 1536Wh                                                                       |                                  |  |
| Input                   | Input Voltage                                                                | 145~275VAC(220VAC)               |  |
|                         | Main Power                                                                   | 220VAC (50/60Hz)                 |  |
| Output                  | Output Voltage                                                               | 220VAC                           |  |
|                         | Output Frequency                                                             | 50/60Hz                          |  |
|                         | Output Waveform                                                              | Pure Sine Wave                   |  |
|                         | DC Output Port                                                               | USB outputs *2 , 12VDC outputs*2 |  |
| N.W                     | 28KG                                                                         |                                  |  |
| Output Voltage          | 12V DC, 5V USB DC, 220V AC                                                   |                                  |  |
| Dimension LxWxH(mm)     | 450x200x540                                                                  |                                  |  |
| Acquired certifications | UL,PSE, FCC, CE, UN38.3,MSDS ,ROHS.                                          |                                  |  |