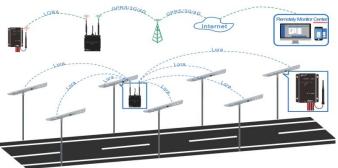

> IOT LoRa smart control and monitor system

IOT LoRa intelligent control system can assist you to learn location and reason of broken one easily, setting different working modes for summer and winter or rainy season and dry season by one click, calculating how much cost your project saved for the government.