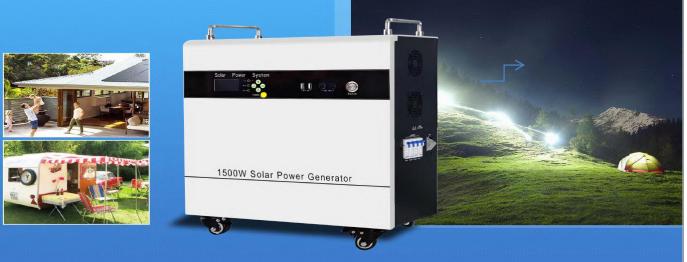

### HOME SOLAR SYSTEM (1500 W)

### IPS Solar Power System

- > Adopt lifepo4 battery ,high energy storage and over 3000 cycle time
- > Double protection both BMS and charger
- > Pure sine wave inverter with MPPT solar controller
- > Metal casing for better heat dissipation performance
- Display woking status
- Double AC output socket of 1500w Strong Power
- Multiple charging mode
- Hand bars and wheel for convenience move

| Products name           | Portable Solar generator kit system                                          |                                  |  |
|-------------------------|------------------------------------------------------------------------------|----------------------------------|--|
| Main Parts              | solar converter, mono solar panel,<br>solar mppt controller, lifepo4 battery |                                  |  |
| Products Model          | JHP-1500                                                                     |                                  |  |
| Built-in inverter power | 1500W                                                                        |                                  |  |
| Mono Solar Panel        | 400W                                                                         |                                  |  |
| Built-in Battery        | 1536Wh                                                                       |                                  |  |
| Input                   | Input Voltage                                                                | 145~275VAC(220VAC)               |  |
|                         | Main Power                                                                   | 220VAC (50/60Hz)                 |  |
| Output                  | Output Voltage                                                               | 220VAC                           |  |
|                         | Output Frequency                                                             | 50/60Hz                          |  |
|                         | Output Waveform                                                              | Pure Sine Wave                   |  |
|                         | DC Output Port                                                               | USB outputs *2 , 12VDC outputs*2 |  |
| N.W                     | 28KG                                                                         |                                  |  |
| Output Voltage          | 12V DC, 5V USB DC, 220V AC                                                   |                                  |  |
| Dimension LxWxH(mm)     | 450x200x540                                                                  |                                  |  |
| Acquired certifications | UL,PSE, FCC, CE, UN38.3,MSDS ,ROHS.                                          |                                  |  |