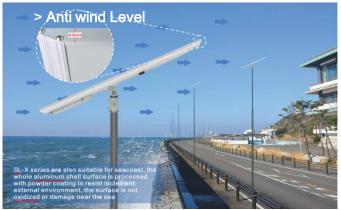

## SOLAR STREET LIGHT (20- 100W)

> Seperated street light

> Feature

| Night LED working time + | Sensor<br>time | Some one<br>pass by | No<br>one<br>pass<br>by |
|--------------------------|----------------|---------------------|-------------------------|
| smart sensor             | 4 hours        | 100 %               | 50 %                    |
|                          | 2 hours        | 60 %                | 30 %                    |
|                          | 6 hours        | 40 %                | 20 %                    |