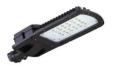

### HIGH BAY LED LIGHT 100-200 W (FACTORY & STREET LIGHT)

| item                   | World wide now  | IPS new       |
|------------------------|-----------------|---------------|
| Module anti water/Dust | IP66            | IP66          |
| Temperature            | 90c             | 70c           |
| Thermal conductivity   | 2 W/mk          | 120 W/mK      |
| input current          | 1300 mA         | 1300 mA       |
| input power            | 150 W           | 150 W         |
| input voltage          | 110 dcV         | 110 dcV       |
| Light efficiency       | 150 Lm/w        | 180 Lm/w      |
| Color temperature      | 5,655+-355 k    | 5,655+-355 k  |
| CRI                    | >78             | >78           |
| LED No.                | 188             | 188           |
| Size & Weight          | 410*280*291 3kg | 300*12T 700 g |
| Price                  | Market price    | lower         |