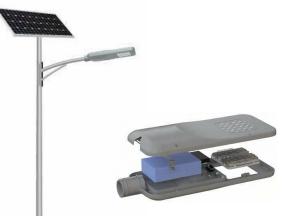

### HIGH BAY LED LIGHT 100-200 W (FACTORY & STREET LIGHT)

| item                   | World wide now  | IPS new       |
|------------------------|-----------------|---------------|
| Module anti water/Dust | IP66            | IP66          |
| Temperature            | 90c             | 70c           |
| Thermal conductivity   | 2 W/mk          | 120 W/mK      |
| input current          | 1300 mA         | 1300 mA       |
| input power            | 150 W           | 150 W         |
| input voltage          | 110 dcV         | 110 dcV       |
| Light efficiency       | 150 Lm/w        | 180 Lm/w      |
| Color temperature      | 5,655+-355 k    | 5,655+-355 k  |
| CRI                    | >78             | >78           |
| LED No.                | 188             | 188           |
| Size & Weight          | 410*280*291 3kg | 300*12T 700 g |
| Price                  | Market price    | lower         |